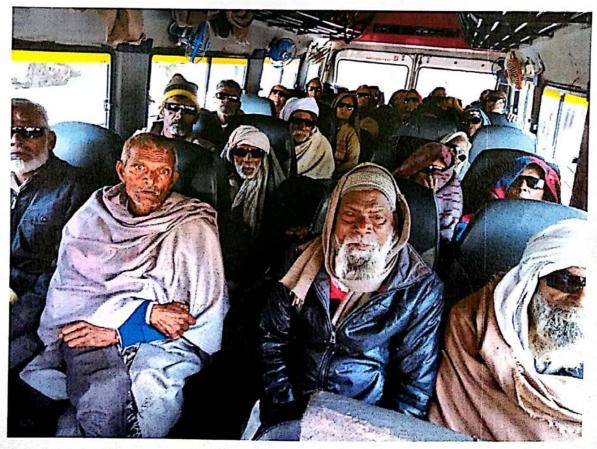

# PROCEDURES FOLLOWED FOR PATIENTS CARE

Patients indentified for surgery were brought ICARE's ambulance and buses from the camp sites of Roorkee to the base hospital at Noida. A pre-operative detailed examination and investigation were carried out. Surgeries were performed the next day; some surgeries were postponed due to the patients being detected with other associated problems requiring medication and treatment. Surgeries were performed when they were found fit for surgery. On recovery from surgery they were transported back home in our ambulance bus, happy and satisfied that they have regained their eyesight and can once again be helpful to their families in the day to day chores of life and become an active member of their community.