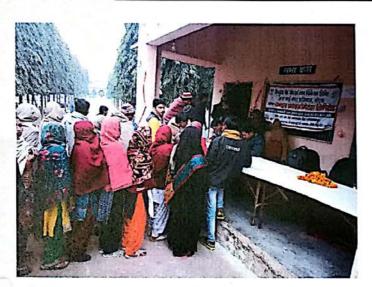

Publicity for these camps was done through pamphlets, banners by word of mouth, WONDER FIBROMATS LTD. staffs and other resources. Ambulances with teams of ophthalmologists and paramedical staff visited the camp sites on prefixed dates. People attending the camps were examined for refractive errors, cataract surgery were also examined for diabetes and hypertension which are very prevalent in the aged residing in the rural areas. Those requiring

spectacles were refracted and spectacles dispensed to them free of cost kind courtesy to WONDER FIBROMATS LIMITED.

## **EYE CAMP VISUALS**

12.12.2018- VILLAGE - BHAGWANPUR, DISTT, HARIDWAR

31.01.2019- VILLAGE - BHARANA, SIKANDRABAD