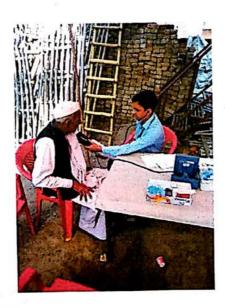

Publicity for these camps was done through pamphlets, banners by word of mouth, WONDER FIBROMATS LTD. staffs and other resources. Ambulances with teams of ophthalmologists and paramedical staff visited the camp sites on prefixed dates. People attending the camps were examined for refractive errors, cataract surgery were also examined for diabetes and hypertension which are very prevalent in the aged residing in the rural areas. Those requiring

spectacles were refracted and spectacles dispensed to them free of cost kind courtesy to WONDER FIBROMATS LIMITED.

# PROCEDURES FOLLOWED FOR PATIENTS CARE

Patients indentified for surgery were brought ICARE's ambulance and buses from the camp sites of Roorkee to the base hospital at Noida. A pre-operative detailed examination and investigation were carried out. Surgeries were performed the next day; some surgeries were postponed due to the patients being detected with other associated problems requiring medication and treatment. Surgeries were performed when they were found fit for surgery. On recovery from surgery they were transported back home in our ambulance bus, happy and satisfied that they have regained their eyesight and can once again be helpful to their families in the day to day chores of life and become an active member of their community.