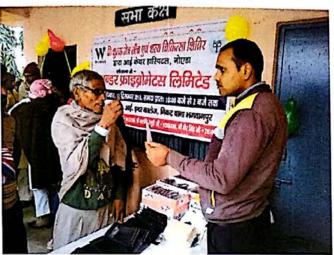

Publicity for these camps was done through pamphlets, banners by word of mouth, WONDER FIBROMATS LTD. staffs and other resources. Ambulances with teams of ophthalmologists and paramedical staff visited the camp sites on prefixed dates. People attending the camps were examined for refractive errors, cataract surgery were also examined for diabetes and hypertension which are very prevalent in the aged residing in the rural areas. Those requiring

spectacles were refracted and spectacles dispensed to them free of cost kind courtesy to WONDER FIBROMATS LIMITED.

## **EYE CAMP VISUALS**

12.12.2018- VILLAGE - BHAGWANPUR, DISTT, HARIDWAR

31.01.2019- VILLAGE - BHARANA, SIKANDRABAD