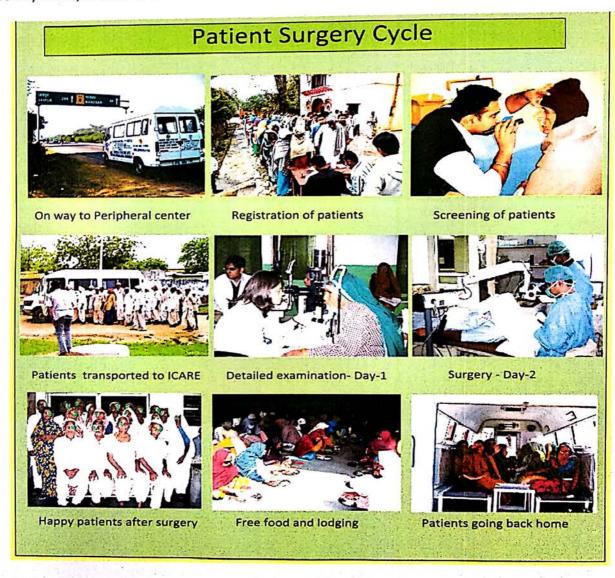

The Trust, understanding the limitations of the rural poor, an effective and unique Rural Outreach Programme was designed in 1993 for providing modern ophthalmic services at the very doorstep of rural population covering the states of Haryana, Rajasthan, Uttar Pradesh and the slum areas of Delhi. Operating on a hub and spoke model – screening and collecting patients requiring surgery from remote Rural Peripheral Centers (RPC's) and urban slums, bringing them to the base hospital (in NOIDA and Greater NOIDA) and providing them high quality diagnostic, surgical and post operative care at no charge.

# PROCEDURES FOLLOWED FOR PATIENTS CARE

Patients indentified for surgery were brought ICARE's ambulance and buses from the camp sites of Roorkee to the base hospital at Noida. A pre-operative detailed examination and investigation were carried out. Surgeries were performed the next day; some surgeries were postponed due to the patients being detected with other associated problems requiring medication and treatment. Surgeries were performed when they were found fit for surgery. On recovery from surgery they were transported back home in our ambulance bus, happy and satisfied that they have regained their eyesight and can once again be helpful to their families in the day to day chores of life and become an active member of their community.

## PROJECT RESULTS

The figures listed below reflect the projected numbers and those finally achieved in 4 eye camps supported by WONDER FIBROMATS LIMITED and held on specified dates.

|      |                     | 1-1-1-1-1-1-1-1-1-1-1-1-1-1-1-1-1-1-1-           | Numbers |                  |                        |                     |          |      |   |  |  |
|------|---------------------|--------------------------------------------------|---------|------------------|------------------------|---------------------|----------|------|---|--|--|
| S.No | Date                | Venue  Camp Location                             | OPD     | Glasses<br>Given | Came<br>for<br>Surgery | Cataract<br>Surgery | Medicine | Qty  |   |  |  |
| 5 1  | the Augustian       |                                                  |         |                  |                        |                     | Ecotear  | 134  |   |  |  |
|      |                     | BHAGWANPUR, DISTT,                               | 202     | 382 174          | 21                     | 15                  | Ciplox   | 113  |   |  |  |
| 1    | 12-Dec-18           | HARIDWAR                                         | - 362   |                  |                        |                     |          | NA   | _ |  |  |
|      |                     |                                                  |         |                  |                        |                     | Ecotear  | 194  |   |  |  |
|      |                     | Jan-19 VILLAGE - BHARANA, SIKANDRABAD 412 200 26 | 26      | 20               | Ciplox                 | 105                 |          |      |   |  |  |
| 2    | 31-Jan-19           |                                                  | 20      | 20               | NA                     | -                   |          |      |   |  |  |
|      |                     |                                                  |         |                  |                        |                     | Ecotear  | 217  |   |  |  |
|      | UCCERC HAVE DO DATE | SHIV MANDIR                                      | 424     | 197              | 22                     | 20                  | Ciplox   | 105  |   |  |  |
| 3    | 26-Feb-19           | RAIPUR,ROORKEE,HARI<br>DWAR                      | 424     | 197              | 22                     | 20                  | NA       |      |   |  |  |
|      |                     | RAILWAY STATION                                  |         |                  |                        |                     | Ecotear  | 183  |   |  |  |
|      | 25.44               | CHUDIYALA TEHHUPUR                               | DID     | 22               | 17                     | Ciplox              | 100      |      |   |  |  |
| 4    | 25-Mar-19           | BHAGWANPUR,HARIDA<br>WAR,ROORKEE                 | 480     | 250              | 22                     |                     | NA       | -    |   |  |  |
|      |                     | Total Expenditure                                | 1698    | 827              | 91                     | 72                  |          | 1151 |   |  |  |