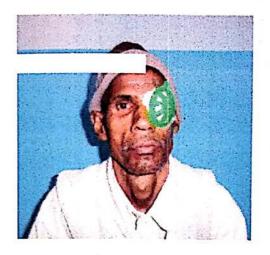

#### CASE STUDIES

Patient Name: MANGE RAM S/O VISHAL

SINGH Age: 60 Gender: Male MRD: C050965

Village: Bhagwanpur Roorkee,

Uttarakhand

Operated Eye: LE PHACO + PCIOL

Operated on: 17-12-2018

Mange Ram is a plumber by profession, he has two sons who are not working and have a daughter of marriageable age. His wife also works as a labour to meet the expenses of house and arrange some money for their daughter's marriage. With his diminishing vision, many times he got injured. He was very disheartened that he will not be able to work and earn money for his family.

One day he went to the nearby optician for his eye test. The optician told him that he has cataract in his left eye and needs immediate surgery. He did not have financial means to go to the private practitioner and get the surgery done. He heard about the Eye Camps being organized in the villages by ICARE Eye Hospital by Wonder Fibromats Limited where he could get free surgery done. So he reported to the camp and from there came to ICARE in an ambulance and his right eye surgery with IOL implant was conducted successfully.

Mange Ram is very happy as he regained his eye sight fully. He also started working as a plumber and earns enough to sustain the family and their education.

Patient Name: Palla w/o Simru

Age: 60

Gender: Female MRD : C053087