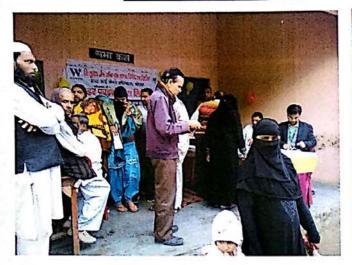

Publicity for these camps was done through pamphlets, banners by word of mouth, WONDER FIBROMATS LTD. staffs and other resources. Ambulances with teams of ophthalmologists and paramedical staff visited the camp sites on prefixed dates. People attending the camps were examined for refractive errors, cataract surgery were also examined for diabetes and hypertension which are very prevalent in the aged residing in the rural areas. Those requiring

spectacles were refracted and spectacles dispensed to them free of cost kind courtesy to WONDER FIBROMATS LIMITED.

## **EYE CAMP VISUALS**

12.12.2018- VILLAGE - BHAGWANPUR, DISTT, HARIDWAR

31.01.2019- VILLAGE - BHARANA, SIKANDRABAD