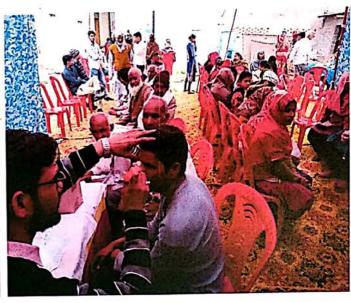

## **EYE CAMP VISUALS**

12.12.2018- VILLAGE - BHAGWANPUR, DISTT, HARIDWAR

31.01.2019- VILLAGE - BHARANA, SIKANDRABAD

## PROJECT RESULTS

The figures listed below reflect the projected numbers and those finally achieved in 4 eye camps supported by WONDER FIBROMATS LIMITED and held on specified dates.

|      |                     | 1-1-1-1-1-1-1-1-1-1-1-1-1-1-1-1-1-1-1-           | Numbers |                  |                        |                     |          |      |   |  |  |
|------|---------------------|--------------------------------------------------|---------|------------------|------------------------|---------------------|----------|------|---|--|--|
| S.No | Date                | Venue  Camp Location                             | OPD     | Glasses<br>Given | Came<br>for<br>Surgery | Cataract<br>Surgery | Medicine | Qty  |   |  |  |
| 5 1  | the Augustian       |                                                  |         |                  |                        |                     | Ecotear  | 134  |   |  |  |
|      |                     | BHAGWANPUR, DISTT,                               | 202     | 382 174          | 21                     | 15                  | Ciplox   | 113  |   |  |  |
| 1    | 12-Dec-18           | HARIDWAR                                         | - 362   |                  |                        |                     |          | NA   | _ |  |  |
|      |                     |                                                  |         |                  |                        |                     | Ecotear  | 194  |   |  |  |
|      |                     | Jan-19 VILLAGE - BHARANA, SIKANDRABAD 412 200 26 | 26      | 20               | Ciplox                 | 105                 |          |      |   |  |  |
| 2    | 31-Jan-19           |                                                  | 20      | 20               | NA                     | -                   |          |      |   |  |  |
|      |                     |                                                  |         |                  |                        |                     | Ecotear  | 217  |   |  |  |
|      | UCCERC HAVE DO DATE | SHIV MANDIR                                      | 424     | 197              | 22                     | 20                  | Ciplox   | 105  |   |  |  |
| 3    | 26-Feb-19           | RAIPUR,ROORKEE,HARI<br>DWAR                      | 424     | 197              | 22                     | 20                  | NA       |      |   |  |  |
|      |                     | RAILWAY STATION                                  |         |                  |                        |                     | Ecotear  | 183  |   |  |  |
|      | 25.44               | CHUDIYALA TEHHUPUR                               | DID     | 22               | 17                     | Ciplox              | 100      |      |   |  |  |
| 4    | 25-Mar-19           | BHAGWANPUR,HARIDA<br>WAR,ROORKEE                 | 480     | 250              | 22                     |                     | NA       | -    |   |  |  |
|      |                     | Total Expenditure                                | 1698    | 827              | 91                     | 72                  |          | 1151 |   |  |  |