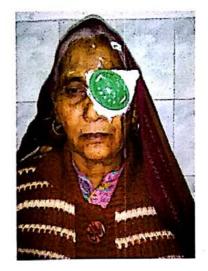

Mange Ram is very happy as he regained his eye sight fully. He also started working as a plumber and earns enough to sustain the family and their education.

Patient Name: Palla w/o Simru

Age: 60

Gender: Female MRD : C053087

Village Bhagwanpur Raipur Roorkee,

Uttrakhand

Operated Eye: Left eye with SICS+PCIOL

Operated on: 02-02-2019

Palla is a 60 year's old lady from village, Bhagwanpur Raipur Roorkee, Uttrakhand, she has a big family with three sons and three daughters all married except her youngest son. Her husband works in small piece of land to grow crops for their livelihood.

She was having problems with her eye sight for the last few months along with her blood pressure problem, but there was no one who could help her. Despite her regular complain about her eye sight they were neglected by her husband and children.

One day she was sitting with her friends and she heard the announcement of eye camp taking place in her village by ICARE Eye Hospital, Noida in association with Wonder Fibromats Limited. It was a golden opportunity for her as she also had her friend to accompany her for eye check up. At the eye camp she and her friend both were identified having cataract, when they were told about the free treatment by our doctor, a sign of relief was seen on their face.

She was brought to the base hospital for her ophthalmic treatment. All her pre operative examination was done the same day and on the next day her eye was operated for the removal of cataract. She is very happy now and living life with confidence. She is grateful to Wonder Fibromats Limited and doctors at ICARE for saving her eye sight and giving them an opportunity for leading a meaningful life.